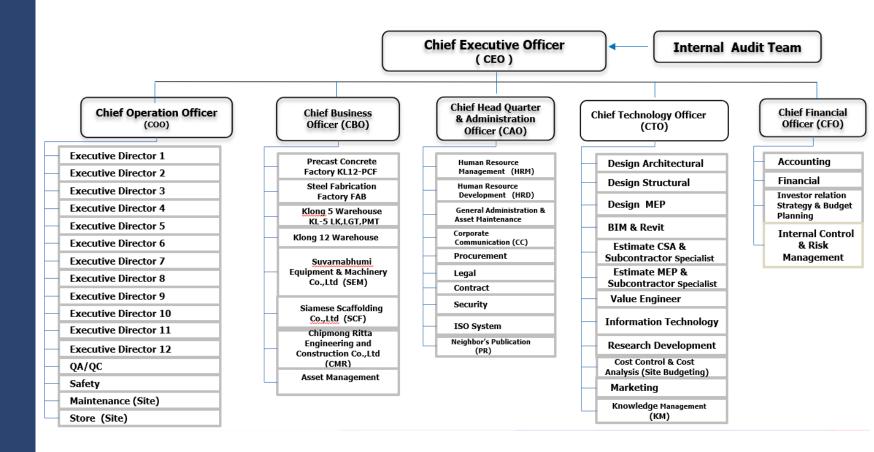

# **HUMAN ASSETS**

#### RITTA MANPOWER

Note: 1 US Dollar is approx. 30 baht

Note: Executive Directors' duty is to supervise construction teams