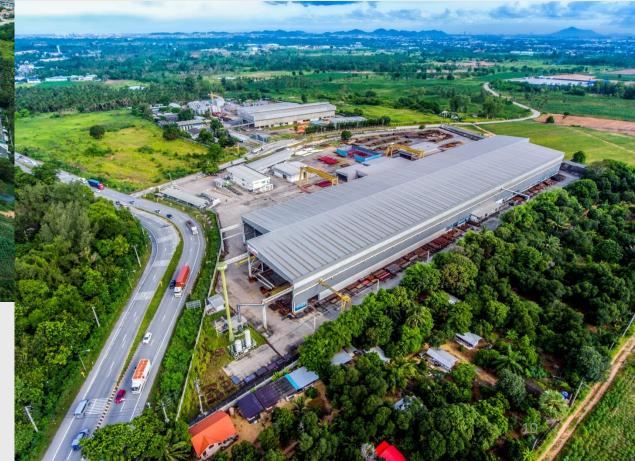

#### Supporting Facilities: Ritta STEEL FABRICATION FACTORY

Max. capacity = 10,000 tons per year