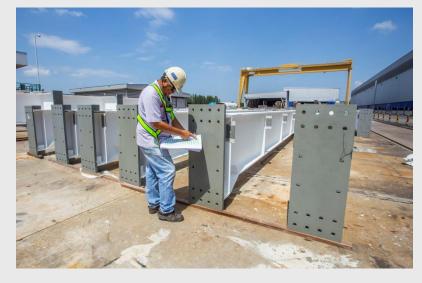

#### Supporting Facilities: Ritta STEEL FABRICATION FACTORY

Max. capacity = 10,000 tons per year