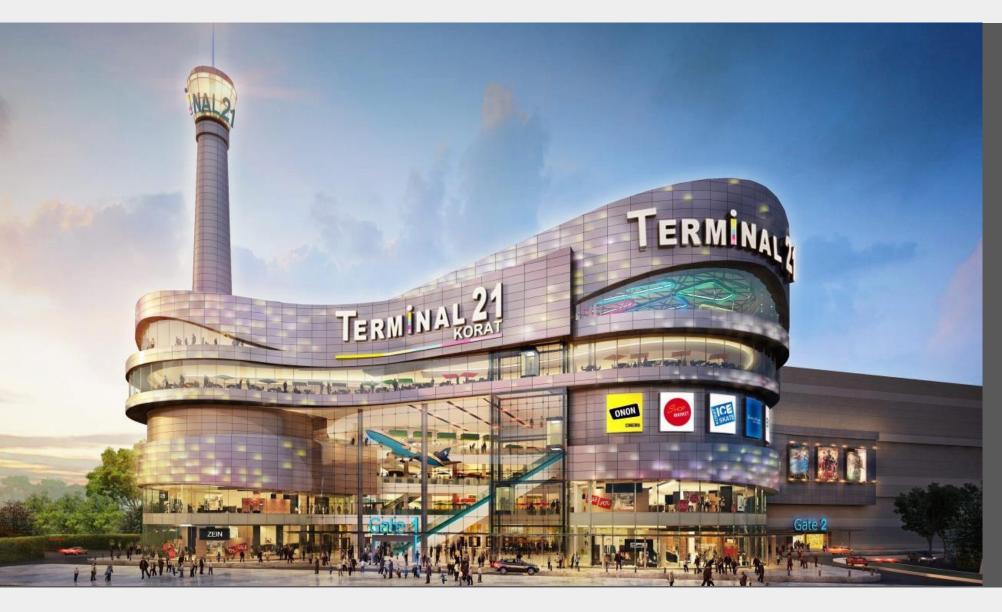

r year













#### **Supporting Facilities: LOGISTIC CENTER KL5**





#### **Supporting Facilities: LOGISTIC CENTER KL5**









RANGSIT-NAKHONNAYOK RD. KLONG 5

#### **Supporting Facilities: Warehouse KL12**









# RECENT ACCOMPLISHMENTS





KRUNGSRI BANK RAMA III

OFFICE AND DATA CENTER





UNITED OVERSEAS BANK (UOB)

OPERATION CENTER

OFFICE AND DATA CENTER









#### **Leading Brands in Automobile Industry**

• BMW Factory : over 190,000 sq. m. of construction



Michelin Factory: over 115,000 sq. m. of construction













GPV ASIA (THAILAND)







LAY'S ROJANA GREENFIELD PEPSI-COLA













THAI UNION MANUFACTURING





ROSEWOOD BANGKOK







CARLTON HOTEL BANGKOK





CHATRIUM HOTEL PATHUMWAN





GRAND CENTER POINT RACHADAMRI

### RETAIL







ฤทธา





# RETAIL



#### CENTRALPLAZA UBONRATCHATHANI

#### **RETAIL**





#### **RETAIL**





CENTRALPLAZA CHAENGWATTANA



# **OFFICE**

T1 OFFICE BUILDING







# **OFFICE**

AIA COMMERCIAL MARKET CENTER



#### RESIDENCE













# RESIDENCE

Q CONDO ASOKE



#### RESIDENCE





MILLENNIUM RESIDENCE BANGKOK









HOMEPRO



#### **HYPERMART**







KINGPOWER SRIVAREE



# THANK YOU