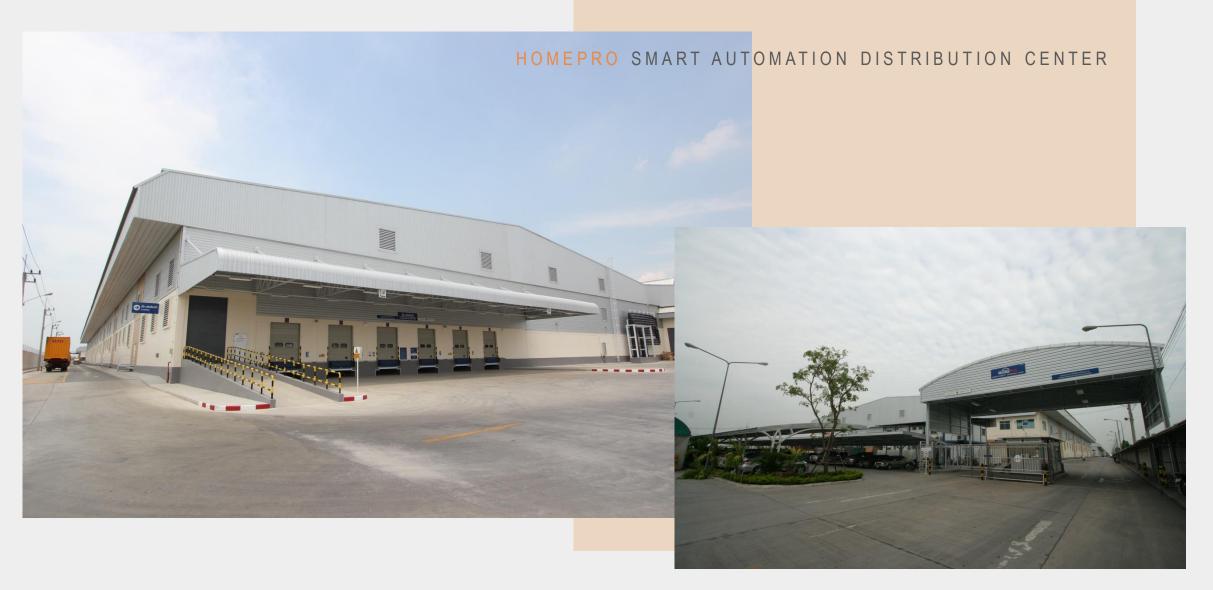

es: Ritta Precast Factory,

Max. capacity=15,000 cu. meters per year







Supporting Facilities: Ritta STEEL FABRICATION FACTORY,









SRIRACHA CHONBURI

#### Supporting Facilities: Ritta STEEL FABRICATION FACTORY

Max. capacity = 10,000 tons per year













#### **Supporting Facilities: LOGISTIC CENTER KL5**





#### **Supporting Facilities: LOGISTIC CENTER KL5**









RANGSIT-NAKHONNAYOK RD. KLONG 5

#### **Supporting Facilities: Warehouse KL12**









# RECENT ACCOMPLISHMENTS





KRUNGSRI BANK RAMA III

OFFICE AND DATA CENTER





UNITED OVERSEAS BANK (UOB)

OPERATION CENTER

OFFICE AND DATA CENTER









#### **Leading Brands in Automobile Industry**

• BMW Factory : over 190,000 sq. m. of construction



Michelin Factory: over 115,000 sq. m. of construction













GPV ASIA (THAILAND)







LAY'S ROJANA GREENFIELD PEPSI-COLA













THAI UNION MANUFACTURING





ROSEWOOD BANGKOK







CARLTON HOTEL BANGKOK





CHATRIUM HOTEL PATHUMWAN





GRAND CENTER POINT RACHADAMRI

### RETAIL







ฤทธา





# RETAIL



#### CENTRALPLAZA UBONRATCHATHANI

#### **RETAIL**





#### **RETAIL**





CENTRALPLAZA CHAENGWATTANA



# **OFFICE**

T1 OFFICE BUILDING







# **OFFICE**

AIA COMMERCIAL MARKET CENTER



#### RESIDENCE













# RESIDENCE

Q CONDO ASOKE



#### RESIDENCE





MILLENNIUM RESIDENCE BANGKOK









HOMEPRO



#### **HYPERMART**







KINGPOWER SRIVAREE



# THANK YOU