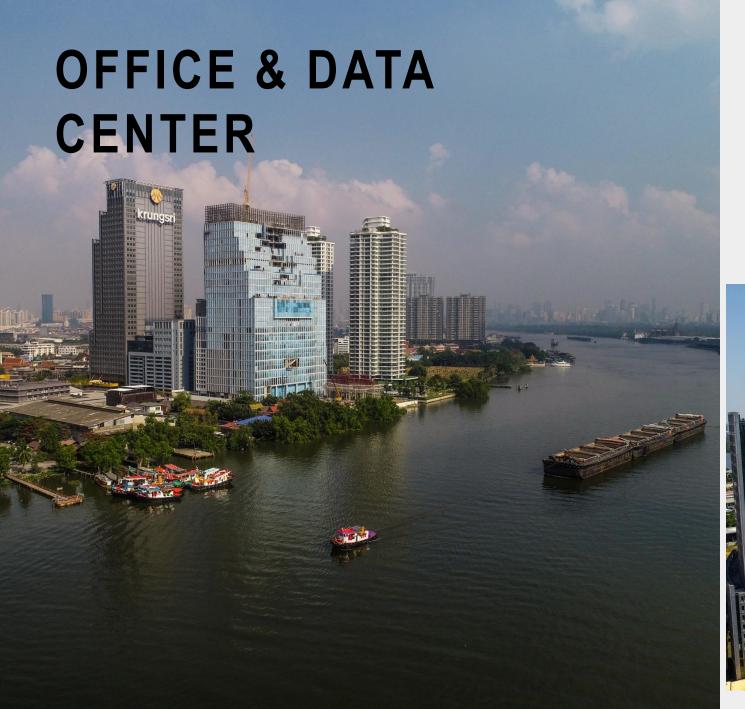

# RECENT ACCOMPLISHMENTS

KRUNGSRI BANK RAMA III

OFFICE AND DATA CENTER

UNITED OVERSEAS BANK (UOB)

OPERATION CENTER

OFFICE AND DATA CENTER