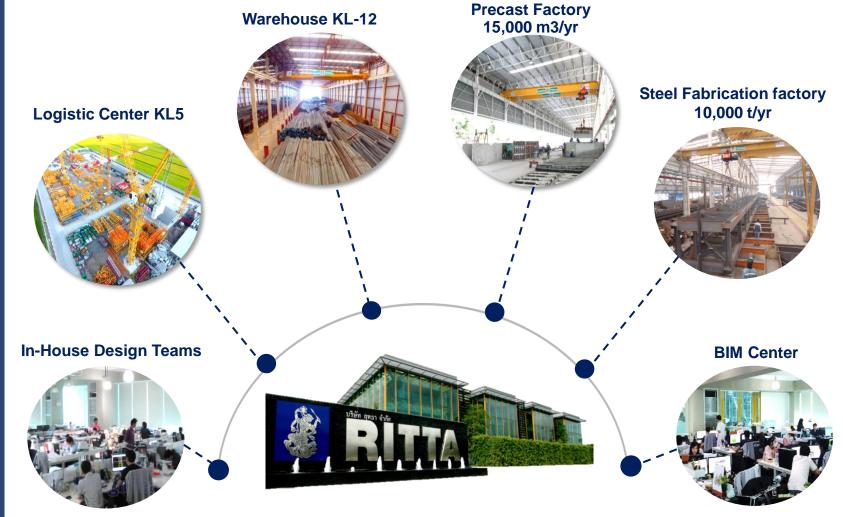

# SUPPORTING FACILITIES

#### Supporting Facilities: Ritta Precast Factory,

Max. capacity=15,000 cu. meters per year

Supporting Facilities: Ritta STEEL FABRICATION FACTORY,

SRIRACHA CHONBURI

#### Supporting Facilities: Ritta STEEL FABRICATION FACTORY

Max. capacity = 10,000 tons per year

#### **Supporting Facilities: LOGISTIC CENTER KL5**

#### **Supporting Facilities: LOGISTIC CENTER KL5**

RANGSIT-NAKHONNAYOK RD. KLONG 5

#### **Supporting Facilities: Warehouse KL12**