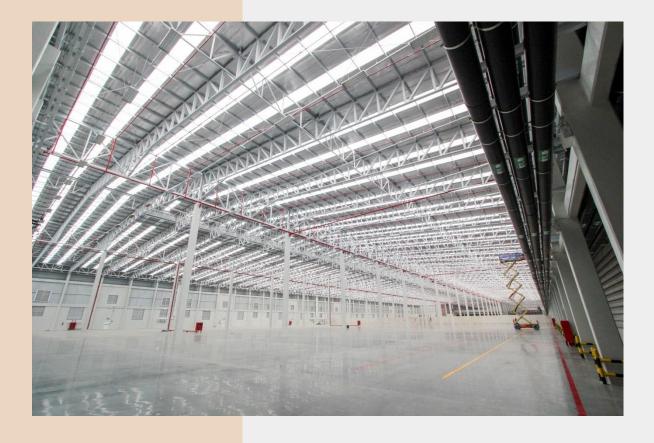

#### Supporting Facilities: Ritta STEEL FABRICATION FACTORY

Max. capacity = 10,000 tons per year