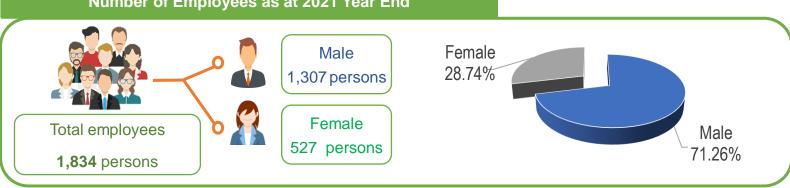

(Unit: Million Baht)

Annual Turnover (Pre COVID) approx. 13,000-15,000

Balance Sheet: as of end 2021

 Equity
 7,611

 Assets
 15,360

 Debt/ Equity Ratio
 0.66

 Cash Reserve
 > 8,000

Note: 1 US Dollar is approx. 30 baht



# CURRENT BACKLOG

(Unit: Million Baht)

| Total Backlog as of Dec 2021   | 26,589          |
|--------------------------------|-----------------|
| Mixed use Factory & warehouse  | 12,340<br>1,108 |
| Hypermarket & Department Store | 1,692           |
| Residences                     | 3,437           |
| Retirement Community           | 3,805           |
| Others                         | 4,205           |

Note: 1 US Dollar is approx. 30 baht







Note: Executive Directors' duty is to supervise construction teams

# **HUMAN ASSETS**

#### RITTA MANPOWER











# SUPPORTING FACILITIES



#### Supporting Facilities: Ritta Precast Factory,

Max. capacity=15,000 cu. meters per year







Supporting Facilities: Ritta STEEL FABRICATION FACTORY,









SRIRACHA CHONBURI

#### Supporting Facilities: Ritta STEEL FABRICATION FACTORY

Max. capacity = 10,000 tons per year













#### **Supporting Facilities: LOGISTIC CENTER KL5**





#### **Supporting Facilities: LOGISTIC CENTER KL5**









RANGSIT-NAKHONNAYOK RD. KLONG 5

#### **Supporting Facilities: Warehouse KL12**









# RECENT ACCOMPLISHMENTS





KRUNGSRI BANK RAMA III

OFFICE AND DATA CENTER





UNITED OVERSEAS BANK (UOB)

OPERATION CENTER

OFFICE AND DATA CENTER









#### **Leading Brands in Automobile Industry**

• BMW Factory : over 190,000 sq. m. of construction



Mi