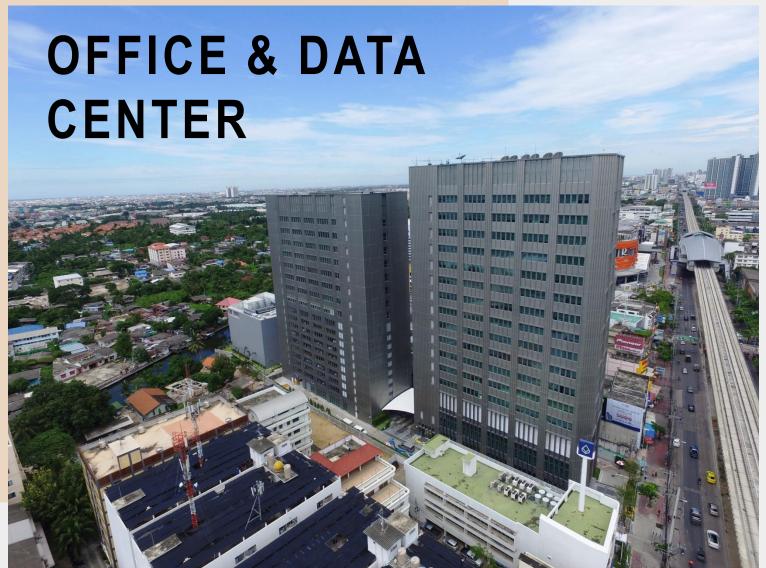

# RECENT ACCOMPLISHMENTS

KRUNGSRI BANK RAMA III

OFFICE AND DATA CENTER

UNITED OVERSEAS BANK (UOB)

OPERATION CENTER

OFFICE AND DATA CENTER