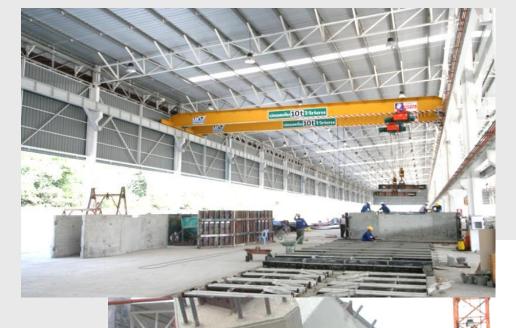

#### Supporting Facilities: Ritta STEEL FABRICATION FACTORY

Max. capacity = 10,000 tons per year