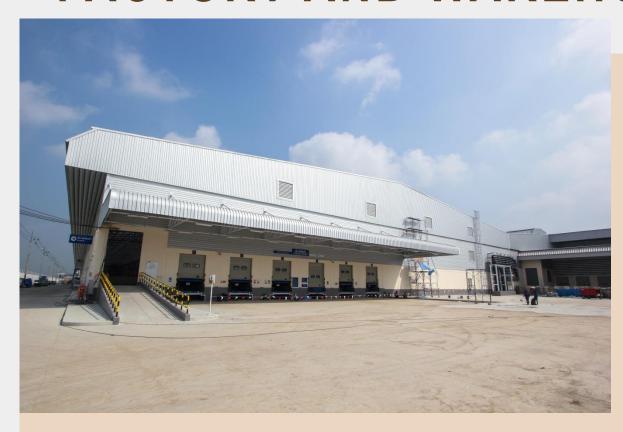

capacity=15,000 cu. meters per year







Supporting Facilities: Ritta STEEL FABRICATION FACTORY,









SRIRACHA CHONBURI

#### Supporting Facilities: Ritta STEEL FABRICATION FACTORY

Max. capacity = 10,000 tons per year













#### **Supporting Facilities: LOGISTIC CENTER KL5**





#### **Supporting Facilities: LOGISTIC CENTER KL5**









RANGSIT-NAKHONNAYOK RD. KLONG 5

#### **Supporting Facilities: Warehouse KL12**









# RECENT ACCOMPLISHMENTS





KRUNGSRI BANK RAMA III

OFFICE AND DATA CENTER





UNITED OVERSEAS BANK (UOB)

OPERATION CENTER

OFFICE AND DATA CENTER









#### **Leading Brands in Automobile Industry**

• BMW Factory : over 190,000 sq. m. of construction



Michelin Factory: over 115,000 sq. m. of construction













GPV ASIA (THAILAND)







LAY'S ROJANA GREENFIELD PEPSI-COLA













THAI UNION MANUFACTURING





ROSEWOOD BANGKOK







CARLTON HOTEL BANGKOK





CHATRIUM HOTEL PATHUMWAN





GRAND CENTER POINT RACHADAMRI

### RETAIL







ฤทธา





# RETAIL



#### CENTRALPLAZA UBONRATCHATHANI

#### **RETAIL**





#### **RETAIL**





CENTRALPLAZA CHAENGWATTANA



# **OFFICE**

T1 OFFICE BUILDING







# **OFFICE**

AIA COMMERCIAL MARKET CENTER



#### RESIDENCE













# RESIDENCE

Q CONDO ASOKE



#### RESIDENCE





MILLENNIUM RESIDENCE BANGKOK









HOMEPRO



#### **HYPERMART**







KINGPOWER SRIVAREE



# THANK YOU