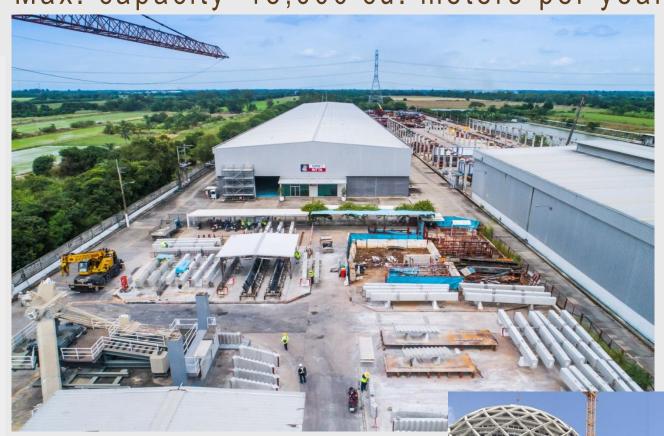

#### Supporting Facilities: Ritta Precast Factory,

Max. capacity=15,000 cu. meters per year

Supporting Facilities: Ritta STEEL FABRICATION FACTORY,

SRIRACHA CHONBURI