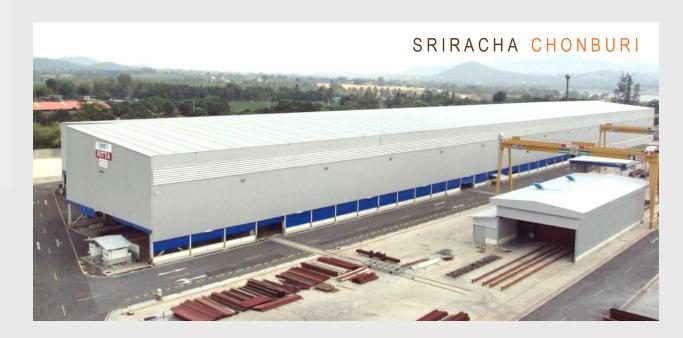

#### Supporting Facilities: Ritta Precast Factory,

Max. capacity=15,000 cu. meters per year

Supporting Facilities: Ritta STEEL FABRICATION FACTORY,

SRIRACHA CHONBURI