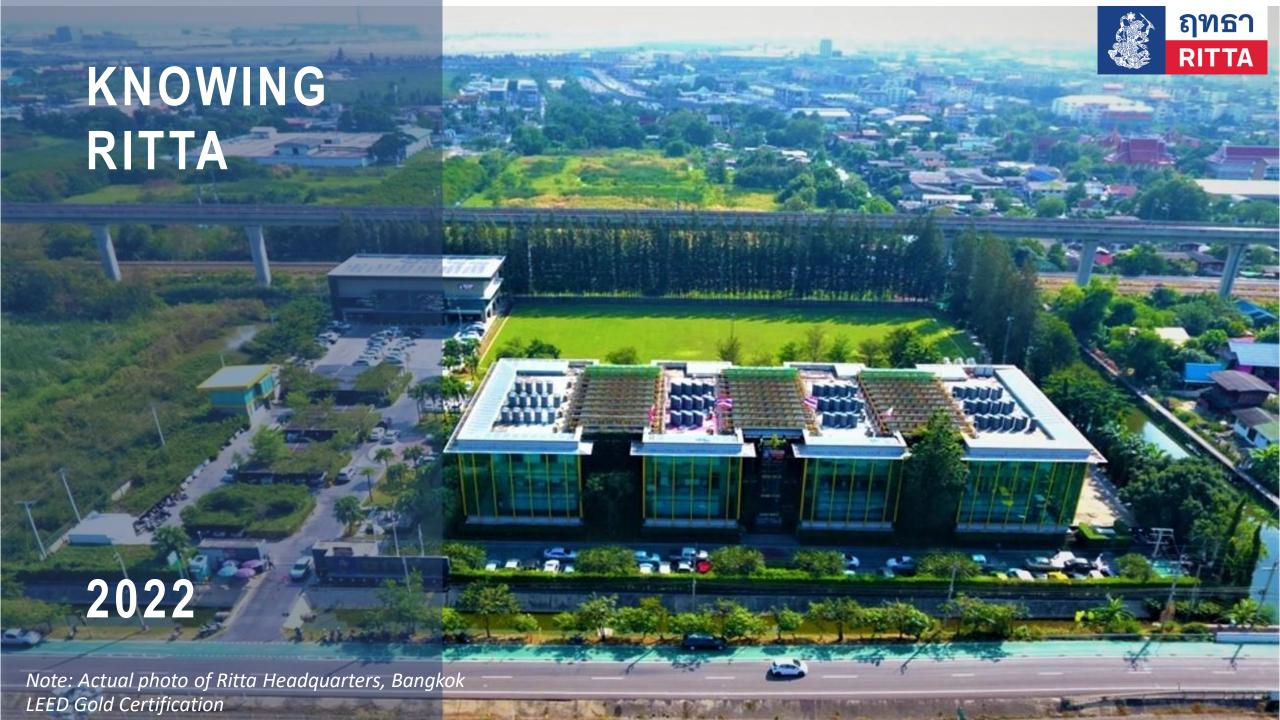

#### Who are WE?

Ritta is one of the largest contractors in the private sector in Thailand (always ranked first or second depending on the year, measured by annual revenues). Our annual income normally ranged between 13 to 15 billion baht. We operate exclusively in the private sector, not in the government's.

Ritta offers fully integrated services from design to construction and engineering. Our extensive customer list covers both domestic and international bases, includes factories, logistic warehouses, retails, offices, residences, hospitals, academics, etc. Ritta is considered in the Thai construction industry as the one who possesses very strong financial background and well-known for its on-time delivery. We have 34 years of experience and currently employ around 1850 full-time staffs.