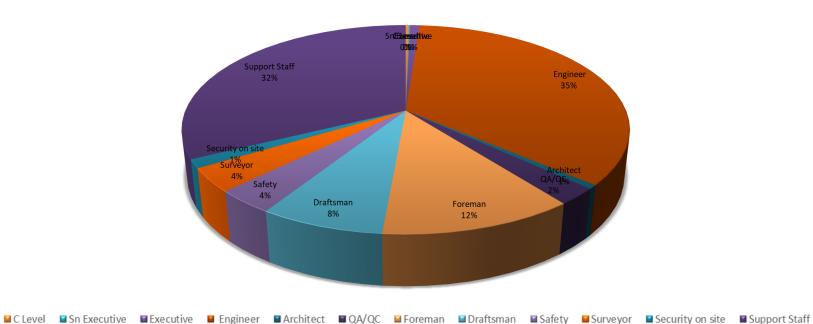

(Unit: Million Baht)

Annual Turnover (Pre COVID) approx. 13,000-15,000

Balance Sheet: as of end 2021

 Equity
 7,611

 Assets
 15,360

 Debt/ Equity Ratio
 0.66

 Cash Reserve
 > 8,000

Note: 1 US Dollar is approx. 30 baht



# CURRENT BACKLOG

(Unit: Million Baht)

| Total Backlog as of Dec 2021   | 26,589          |
|--------------------------------|-----------------|
| Mixed use Factory & warehouse  | 12,340<br>1,108 |
| Hypermarket & Department Store | 1,692           |
| Residences                     | 3,437           |
| Retirement Community           | 3,805           |
| Others                         | 4,205           |

Note: 1 US Dollar is approx. 30 baht







Note: Executive Directors' duty is to supervise construction teams

# **HUMAN ASSETS**

#### RITTA MANPOWER











# SUPPORTING FACILITIES



#### Supporting Facilities: Ritta Precast Factory,

Max. capacity=15,000 cu. meters per year







Supporting Facilities: Ritta STEEL FABRICATION FACTORY,









SRIRACHA CHONBURI

#### Supporting Facilities: Ritta STEEL FABRICATION FACTORY

Max. capacity = 10,000 tons per year













#### **Supporting Facilities: LOGISTIC CENTER KL5**





#### **Supporting Facilities: LOGISTIC CENTER KL5**









RANGSIT-NAKHONNAYOK RD. KLONG 5

#### **Supporting Facilities: Warehouse KL12**









# RECENT ACCOMPLISHMENTS





KRUNGSRI BANK RAMA III

OFFICE AND DATA CENTER





UNITED OVERSEAS BANK (UOB)

OPERATION CENTER

OFFICE AND DATA CENTER









#### **Leading Brands in Automobile Industry**

• BMW Factory : over 190,000 sq. m. of construction



Mich