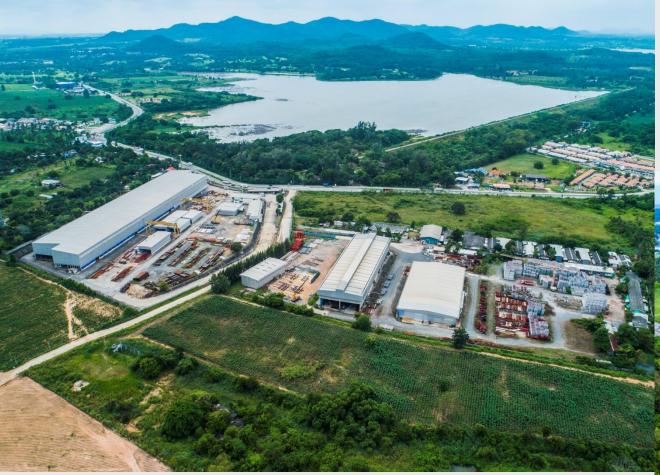

#### Supporting Facilities: Ritta Precast Factory,

Max. capacity=15,000 cu. meters per year

Supporting Facilities: Ritta STEEL FABRICATION FACTORY,

SRIRACHA CHONBURI

#### Supporting Facilities: Ritta STEEL FABRICATION FACTORY

Max. capacity = 10,000 tons per year