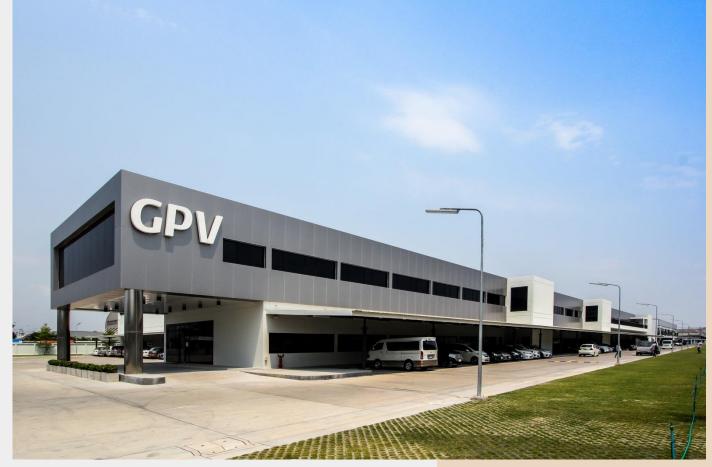

#### **Leading Brands in Automobile Industry**

• BMW Factory : over 190,000 sq. m. of construction

Michelin Factory: over 115,000 sq. m. of construction

GPV ASIA (THAILAND)

LAY'S ROJANA GREENFIELD PEPSI-COLA